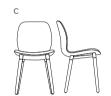

### Tests

- EN 16139:2013, Furniture -Strength, durability and safety -Requirements for non domestic seating. L1: General

| NUMBER | PRODUCT NAME                                         | PRODUCT<br>NUMBER | DEPTH x WIDTH<br>x HEIGHT | SEAT DEPTH,<br>HEIGHT |
|--------|------------------------------------------------------|-------------------|---------------------------|-----------------------|
| A      | Seed Chair with wooden legs                          | 02-327-05         | 50 x 46 x 84 cm           | 44 x 48 cm            |
| В      | Seed Chair with metal legs                           | 02-327-10         | 50 x 46 x 84 cm           | 44 x 48 cm            |
| С      | Seed Chair with upholstered seat and wooden legs     | 02-327-15         | 51 x 47 x 85 cm           | 44 x 48 cm            |
| D      | Seed Chair with upholstered seat and metal legs      | 02-327-20         | 51 x 47 x 85 cm           | 44 x 48 cm            |
| E      | Seed Chair with armrest and metal legs               | 02-327-25         | 50 x 46 x 84 cm           | 44 x 48 cm            |
| F      | Seed Dining chair upholstery, metal legs and armrest | 02-327-30         | 51 x 47 x 85 cm           | 44 x 48 cm            |