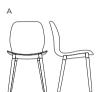

### Tests

- EN 16139:2013, Furniture -Strength, durability and safety -Requirements for non domestic seating. L1: General

| NUMBER | PRODUCT NAME                                         | PRODUCT<br>NUMBER | DEPTH x WIDTH<br>x HEIGHT | SEAT DEPTH,<br>HEIGHT |
|--------|------------------------------------------------------|-------------------|---------------------------|-----------------------|
| A      | Seed Chair with wooden legs                          | 02-327-05         | 50 x 46 x 84 cm           | 44 x 48 cm            |
| В      | Seed Chair with metal legs                           | 02-327-10         | 50 x 46 x 84 cm           | 44 x 48 cm            |
| С      | Seed Chair with upholstered seat and wooden legs     | 02-327-15         | 51 x 47 x 85 cm           | 44 x 48 cm            |
| D      | Seed Chair with upholstered seat and metal legs      | 02-327-20         | 51 x 47 x 85 cm           | 44 x 48 cm            |
| E      | Seed Chair with armrest and metal legs               | 02-327-25         | 50 x 46 x 84 cm           | 44 x 48 cm            |
| F      | Seed Dining chair upholstery, metal legs and armrest | 02-327-30         | 51 x 47 x 85 cm           | 44 x 48 cm            |