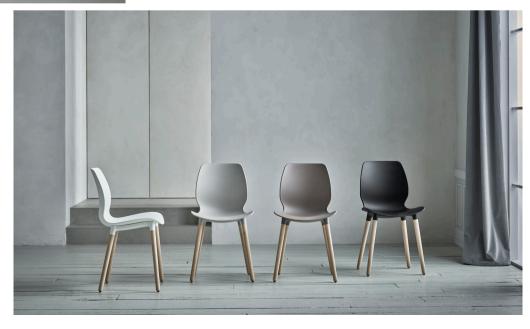

## Seed Series

Valid for all variants

Seat depth Seat height 44 cm / 17.3" 48 cm / 18.9"

Materials and surfaces Available in the following material

Upholstery London Memory Qual Soil Revi

Polypropylene variants Black White Burned red Green

Leg variants
Oiled oak
White pigmented oiled oak
Black lacquered steel
White lacquered steel
Chrome

See our Material & Surface Overview for more information.