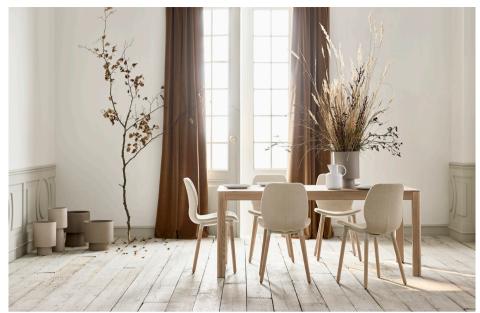

# Seed Series

### Designed by Hans Thyge & Co

Seed is a series of chairs designed by Hans Thyge & Co. Designed with comfort and the body's natural position in mind, Seed is designed to embrace you and provide exceptional comfort. From the seat's soft curves, the front's slight inclination and the flexible back, Seed offers you extraordinary comfort and excellent lumbar support. Seed is also made from recycled plastic and FSC-certified wood, and the construction is strong enough to withstand even the toughest quality tests.