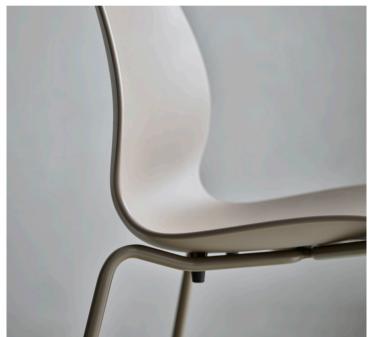

### Designed by Hans Thyge & Co

Seed is a series of chairs designed by Hans Thyge & Co. Designed with comfort and the body's natural position in mind, Seed is designed to embrace you and provide exceptional comfort. From the seat's soft curves, the front's slight inclination and the flexible back, Seed offers you extraordinary comfort and excellent lumbar support. Seed is also made from recycled plastic and FSC-certified wood, and the construction is strong enough to withstand even the toughest quality tests.