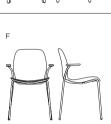

### Tests

- EN 16139:2013, Furniture -Strength, durability and safety -Requirements for non domestic seating. L1: General

| NUMBER | PRODUCT NAME                                         | PRODUCT<br>NUMBER | DEPTH x WIDTH<br>x HEIGHT | SEAT DEPTH,<br>HEIGHT |
|--------|------------------------------------------------------|-------------------|---------------------------|-----------------------|
| A      | Seed Chair with wooden legs                          | 02-327-05         | 50 x 46 x 84 cm           | 44 x 48 cm            |
| В      | Seed Chair with metal legs                           | 02-327-10         | 50 x 46 x 84 cm           | 44 x 48 cm            |
| С      | Seed Chair with upholstered seat and wooden legs     | 02-327-15         | 51 x 47 x 85 cm           | 44 x 48 cm            |
| D      | Seed Chair with upholstered seat and metal legs      | 02-327-20         | 51 x 47 x 85 cm           | 44 x 48 cm            |
| E      | Seed Chair with armrest and metal legs               | 02-327-25         | 50 x 46 x 84 cm           | 44 x 48 cm            |
| F      | Seed Dining chair upholstery, metal legs and armrest | 02-327-30         | 51 x 47 x 85 cm           | 44 x 48 cm            |