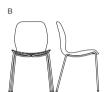

### Tests

- EN 16139:2013, Furniture -Strength, durability and safety -Requirements for non domestic seating. L1: General

| NUMBER | PRODUCT NAME                                         | PRODUCT<br>NUMBER | DEPTH x WIDTH<br>x HEIGHT | SEAT DEPTH,<br>HEIGHT |
|--------|------------------------------------------------------|-------------------|---------------------------|-----------------------|
| A      | Seed Chair with wooden legs                          | 02-327-05         | 50 x 46 x 84 cm           | 44 x 48 cm            |
| В      | Seed Chair with metal legs                           | 02-327-10         | 50 x 46 x 84 cm           | 44 x 48 cm            |
| С      | Seed Chair with upholstered seat and wooden legs     | 02-327-15         | 51 x 47 x 85 cm           | 44 x 48 cm            |
| D      | Seed Chair with upholstered seat and metal legs      | 02-327-20         | 51 x 47 x 85 cm           | 44 x 48 cm            |
| E      | Seed Chair with armrest and metal legs               | 02-327-25         | 50 x 46 x 84 cm           | 44 x 48 cm            |
| F      | Seed Dining chair upholstery, metal legs and armrest | 02-327-30         | 51 x 47 x 85 cm           | 44 x 48 cm            |