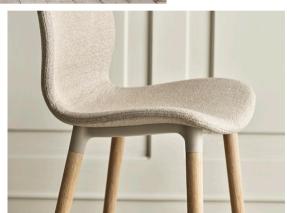

### Designed by Hans Thyge & Co

Seed is a series of chairs designed by Hans Thyge & Co. Designed with comfort and the body's natural position in mind, Seed is designed to embrace you and provide exceptional comfort. From the seat's soft curves, the front's slight inclination and the flexible back, Seed offers you extraordinary comfort and excellent lumbar support. Seed is also made from recycled plastic and FSC-certified wood, and the construction is strong enough to withstand even the toughest quality tests.

## Seed Series

Valid for all variants

Seat depth Seat height 44 cm / 17.3" 48 cm / 18.9"

Materials and surfaces Available in the following material

Upholstery London Memory Qual Soil Revi

Polypropylene variants Black White Burned red Green

Leg variants
Oiled oak
White pigmented oiled oak
Black lacquered steel
White lacquered steel
Chrome

See our Material & Surface Overview for more information.