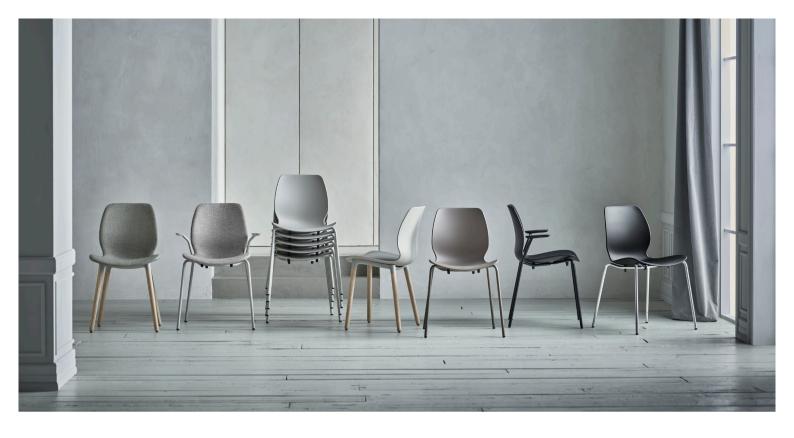

# Seed Series

### Designed by Hans Thyge & Co

Seed is a series of chairs designed by Hans Thyge & Co. Designed with comfort and the body's natural position in mind, Seed is designed to embrace you and provide exceptional comfort. From the seat's soft curves, the front's slight inclination and the flexible back, Seed offers you extraordinary comfort and excellent lumbar support. Seed is also made from recycled plastic and FSC-certified wood, and the construction is strong enough to withstand even the toughest quality tests.

## Seed Series

Valid for all variants

Seat depth Seat height 44 cm / 17.3" 48 cm / 18.9"

Materials and surfaces Available in the following material

Upholstery London Memory Qual Soil Revi

Polypropylene variants Black White Burned red Green

Leg variants
Oiled oak
White pigmented oiled oak
Black lacquered steel
White lacquered steel
Chrome

See our Material & Surface Overview for more information.