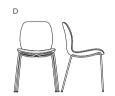

### Tests

- EN 16139:2013, Furniture -Strength, durability and safety -Requirements for non domestic seating. L1: General

| NUMBER | PRODUCT NAME                                         | PRODUCT<br>NUMBER | DEPTH x WIDTH<br>x HEIGHT | SEAT DEPTH,<br>HEIGHT |
|--------|------------------------------------------------------|-------------------|---------------------------|-----------------------|
| A      | Seed Chair with wooden legs                          | 02-327-05         | 50 x 46 x 84 cm           | 44 x 48 cm            |
| В      | Seed Chair with metal legs                           | 02-327-10         | 50 x 46 x 84 cm           | 44 x 48 cm            |
| С      | Seed Chair with upholstered seat and wooden legs     | 02-327-15         | 51 x 47 x 85 cm           | 44 x 48 cm            |
| D      | Seed Chair with upholstered seat and metal legs      | 02-327-20         | 51 x 47 x 85 cm           | 44 x 48 cm            |
| E      | Seed Chair with armrest and metal legs               | 02-327-25         | 50 x 46 x 84 cm           | 44 x 48 cm            |
| F      | Seed Dining chair upholstery, metal legs and armrest | 02-327-30         | 51 x 47 x 85 cm           | 44 x 48 cm            |