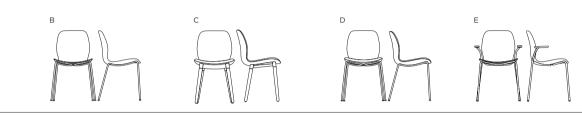

### Tests

- EN 16139:2013, Furniture -Strength, durability and safety -Requirements for non domestic seating. L1: General

| NUMBER | PRODUCT NAME                                         | PRODUCT<br>NUMBER | DEPTH x WIDTH<br>x HEIGHT | SEAT DEPTH,<br>HEIGHT |
|--------|------------------------------------------------------|-------------------|---------------------------|-----------------------|
| A      | Seed Chair with wooden legs                          | 02-327-05         | 50 x 46 x 84 cm           | 44 x 48 cm            |
| В      | Seed Chair with metal legs                           | 02-327-10         | 50 x 46 x 84 cm           | 44 x 48 cm            |
| С      | Seed Chair with upholstered seat and wooden legs     | 02-327-15         | 51 x 47 x 85 cm           | 44 x 48 cm            |
| D      | Seed Chair with upholstered seat and metal legs      | 02-327-20         | 51 x 47 x 85 cm           | 44 x 48 cm            |
| E      | Seed Chair with armrest and metal legs               | 02-327-25         | 50 x 46 x 84 cm           | 44 x 48 cm            |
| F      | Seed Dining chair upholstery, metal legs and armrest | 02-327-30         | 51 x 47 x 85 cm           | 44 x 48 cm            |