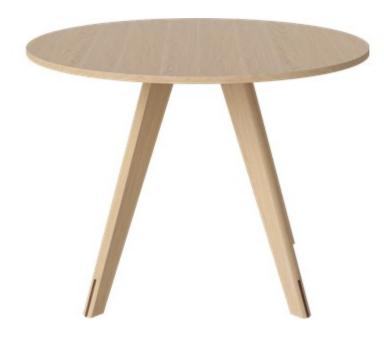

## New Mood Dining table round Ø100 cm

# **New Mood**

The New Mood series includes different tables, coffee tables, sideboards and high boards, which are all available in carefully selected types of wood and laminate colours. Designed by Michael H. Nielsen, the collection was inspired by 50's design, yet the creator has added modern characteristics such as the combination of wood types that are always present in the legs.

### **Base**

White pigmented oiled oak - Solid