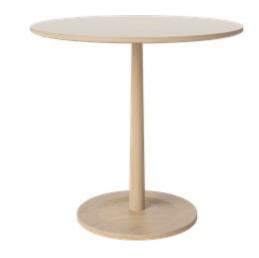

# Turned Table Ø75 cm

# **Turned**

Turned tables are made from sustainable, FSC-certified wood and offer a durable starting point supplemented by an aesthetically pleasing exterior. The sleek and understated design language makes the tables suitable for smaller homes or rooms without taking up too much space, but with just the right fit. The table base is made from one solid wood block, which explains the English term 'Turned' and emphasises the discreet yet extraordinary design that is characteristic of the whole series.