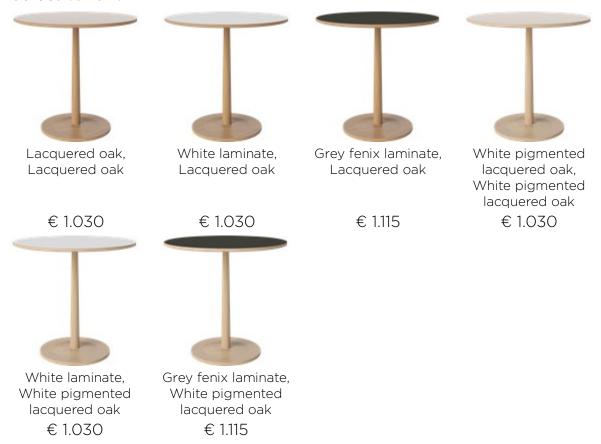

table base is made from one solid wood block, which explains the English term 'Turned' and emphasises the discreet yet extraordinary design that is characteristic of the whole series.

€ 1.030

## **Bolia Design Team**

# **Specification**

| Тор |
|-----|
|-----|

White pigmented lacquered oak - Veneer

#### Base

White pigmented lacquered oak - Solid

# Height

70.5 cm

#### Diameter

75 cm

# Full length incl. extension leave(s)

75 cm

#### **Tabletop thickness**

2 cm

### Distance sarg to floor

68.5 cm

## Distance tabletop to floor

68.5 cm

### Max weight capacity

20 Kg

#### **Tests and certificates**

GS – Tested safety, EN 15372 - L2: General use:Furniture. Strength, durability and safety. Requirements for non-domestic tables, FSC $^{\rm m}$  C165134



# **Select variant**