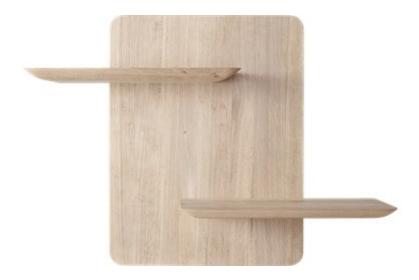

# Stage

Set the scene with a shelf that gives you space for life's big and small moments. The Stage shelf is inspired by life on the stage. The staggered shelves represent the edge of the stage and you can throw yourself into extravagant items and combine multiple shelves and colours, or let Stage tell its own beautiful and sustainable story.