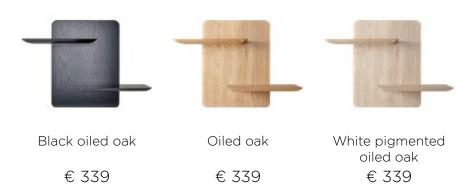

# Stage rack



# Stage

Set the scene with a shelf that gives you space for life's big and small moments. The Stage shelf is inspired by life on the stage. The staggered shelves represent the edge of the stage and you can throw yourself into extravagant items and combine multiple shelves and colours, or let Stage tell its own beautiful and sustainable story.

€ 339

#### Hertel & Klarhoefer

## **Specification**

#### Material

White pigmented oiled oak - Solid

#### Width

81 cm

#### Height

60 cm

### Depth

23.6 cm

#### **Tests and certificates**

TSCA Title VI compliant, FSC™ C165134, FSC® C165134, GS – Tested safety



## Select material